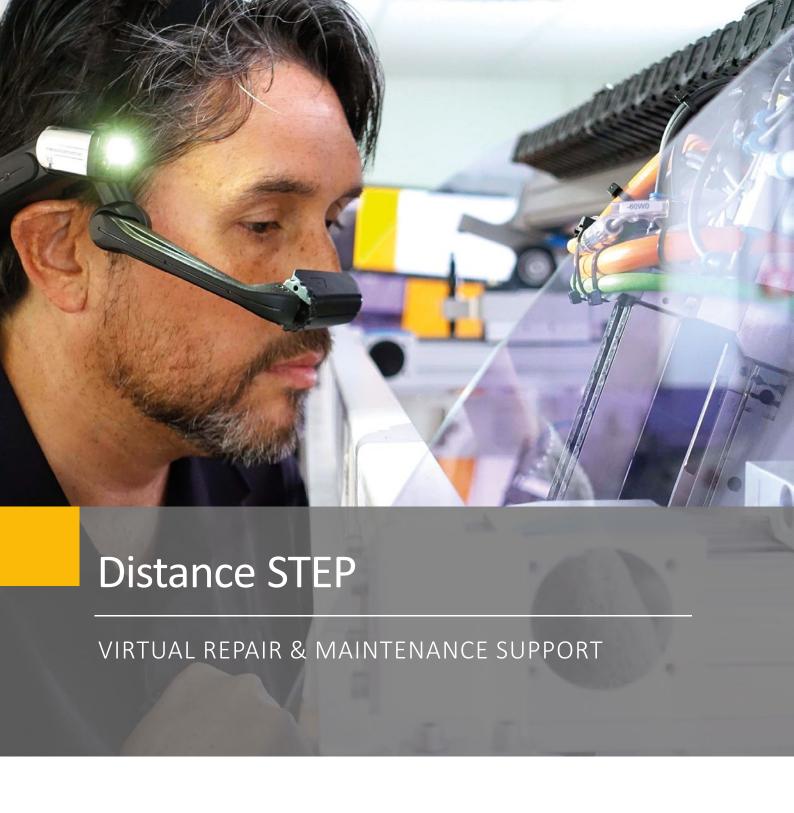

Immediate access to Satisloh's Knowledge base

Real-time Satisloh expert support

Satisloh Assisted Reality Headset screen close-up

Satisloh's newest technical support offering, Distance STEP, gives subscribers remote access to company experts for on-demand help – reducing the need for on-site technician visits.

Distance STEP is an annual contract for all actively supported Satisloh machines in your lab.

Using Distance STEP assisted reality technology, your employee communicates and interacts in real-time with a Satisloh professional who guides them through maintenance or repair procedures – as if they were together in your lab. Your operator gets the immediate feedback and information they need, solving problems quickly – reducing machine downtime and improving productivity.