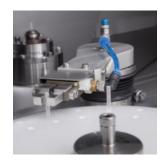

Precise micro optics processina

Tools for generating, polishing and dressing

Integrated measuring system

Handling solution for rod lenses, single lenses, and cemented lenses

#### **Flexibility**

- Modular, upgradeable machine design meeting your specific needs
- Combines the sensitivity needed for micro lenses with powerful axis drives and direct driven spindles for lenses up to Ø 30 mm
- Modular spindle concept for processing multiple geometries all with one machine

### Reliability

- High frequency air bearing tool spindle with up to 80,000 rpm minimizes subsurface issues
- Repeatable process performance through integrated chiller that maintains an optimal temperature management
- Direct drive eliminates belt-induced vibration
- Optional integrated Y-axis allows precise fine adjustments for perfect formshaping of workpieces