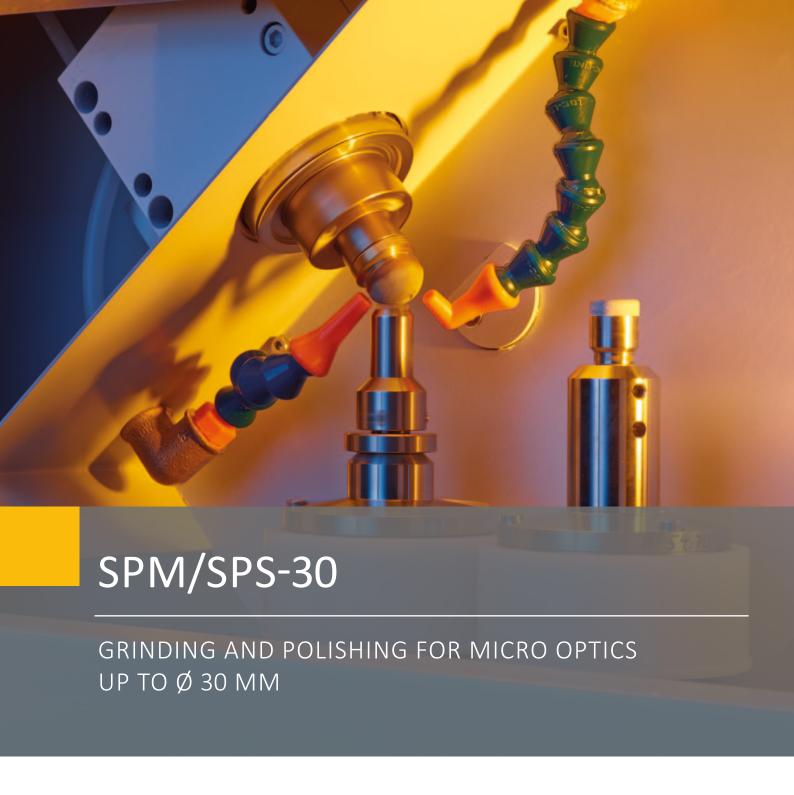

### Reliability

- High frequency air bearing tool spindle with up to 80,000 rpm minimizes subsurface issues
- Repeatable process performance through integrated chiller that maintains an optimal temperature management
- Direct drive eliminates belt-induced vibration
- Optional integrated Y-axis allows precise fine adjustments for perfect formshaping of workpieces