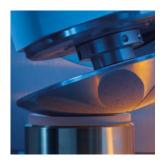

Spherical polishing up to Ø 125 mm

CT measuring system (optional)

Dual spindle on SPM-125 (optional on SPS-125)

Aspherical polishing with ADAPT (2D)

#### Flexibility

- One machine for all steps of spherical processing: pre- & fine grinding, edging, polishing and tool dressing (aspherical processing optional)
- Grinding in standard & swivel mode
- Polishing in Synchrospeed & Variospeed mode