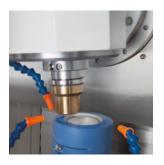

Spherical polishing up to Ø 125 mm

CT measuring system (optional)

Dual spindle on SPM-125 (optional on SPS-125)

Aspherical polishing with ADAPT (2D)

#### **Efficiency**

- ADAPT 2-D (optional) for pre- and corrective aspherical polishing saves up to 50 % time
- · Time-saving process control via optional integrated CT measuring system
- Fast and easy setup thanks to intuitive Satisloh graphical user interface
- 360° tool swivel head offers full swivel range and saves space at the same time
- Automatic polishing tool height measuring system in SPS-125