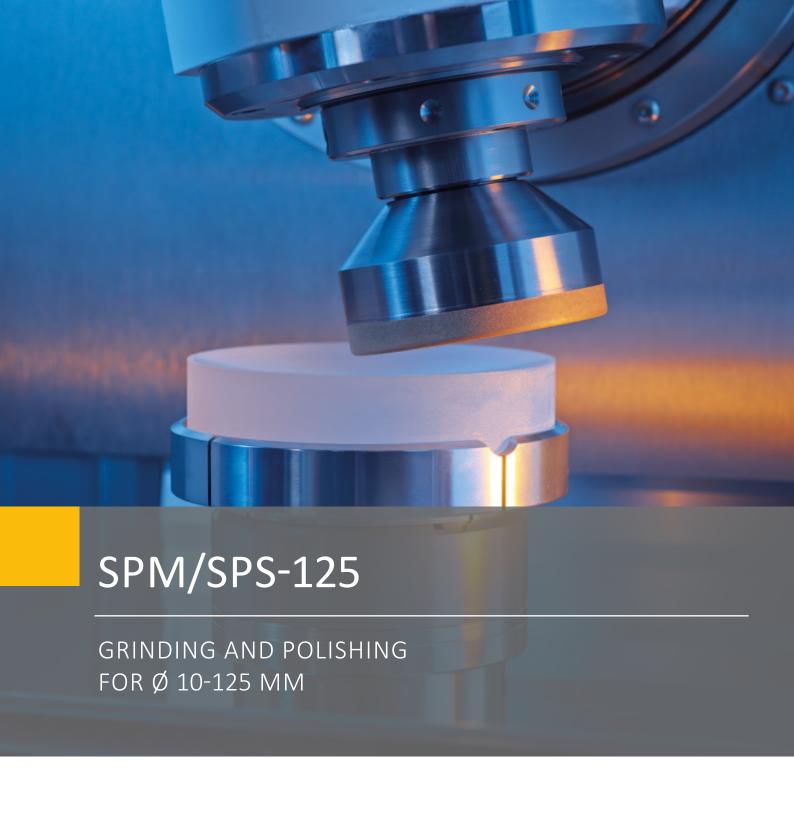

Spherical polishing up to Ø 125 mm

CT measuring system (optional)

Dual spindle on SPM-125 (optional on SPS-125)

Aspherical polishing with ADAPT (2D)

#### Flexibility

- One machine for all steps of spherical processing: pre- & fine grinding, edging, polishing and tool dressing (aspherical processing optional)
- Grinding in standard & swivel mode
- Polishing in Synchrospeed & Variospeed mode

### Reliability

- Direct driven dual spindles on SPM-125 for high surface quality and low subsurface damage during grinding process
- Rigid polymer concrete base with 12x better vibration absorption than cast iron guarantees stable processes and repeatable results
- Best form accuracy thanks to patented method of cross-grinding adjustment (US patent no. US 9,446,494 B2)