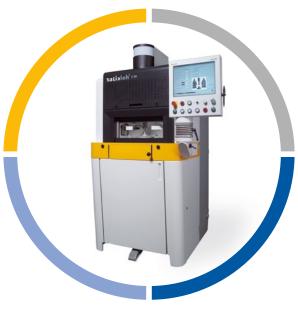

### TECHNICAL INFORMATION

Dimensions (w x d x h)

850 x 1030 x 1900 mm (33 x 41 x 75 in)

Working range

Diameter: Ø 1-50 mm, height: 0-25 mm

**CONTACT** 

Satisloh AG Neuhofstrasse 12 CH- 6340 Baar

Switzerland Phone: +41 (0) 41766 16 16 Mail: info@satisloh.com