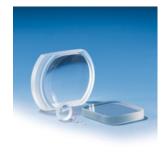

High precision centering for Ø 1-50 mm

Processing of various geometries. including non-circular lenses

Precise and fast: laser alignment

Automatic loading system HS-30

# **OPTIONS + ACCESSORIES**

- Integrated automatic loading system HS-30
- Automatic center thickness compensation
- Laser alignment measuring system
- Form software for various workpiece shapes
- Coolant system (optional for oil or emulsion)
- Chiller system for coolant
- Sintered diamond tools, centering bells and consumables