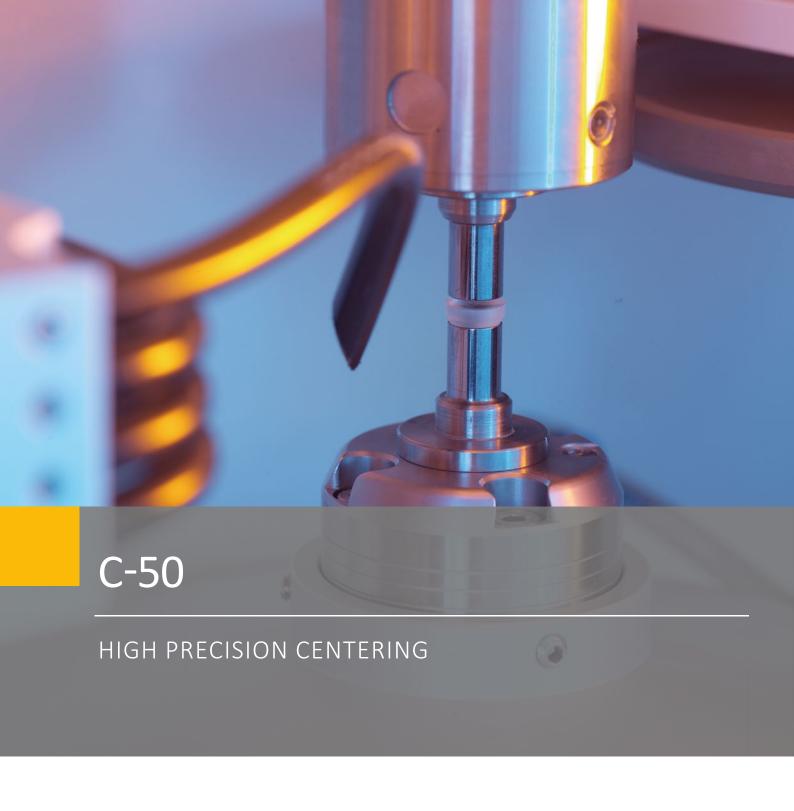

High precision centering for Ø 1-50 mm

Processing of various geometries. including non-circular lenses

Precise and fast: laser alignment

Automatic loading system HS-30

### Reliability

- Repeatable position accuracy of  $1\,\mu\text{m}$  guarantees highly precise and repeatable results
- Graphical simulation mode for high process safety
- Carbide centering bells for fast and precise lens alignment