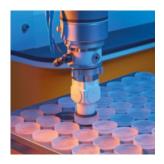

Extra sensitive lens handlina

Optional washing and turning stations

Centering station

Fully automated machine loading

#### Reliability

- Repeatability of +/- 0.1 mm guarantees smooth operation
- Very high lens handling sensitivity for less damage as with manual loading