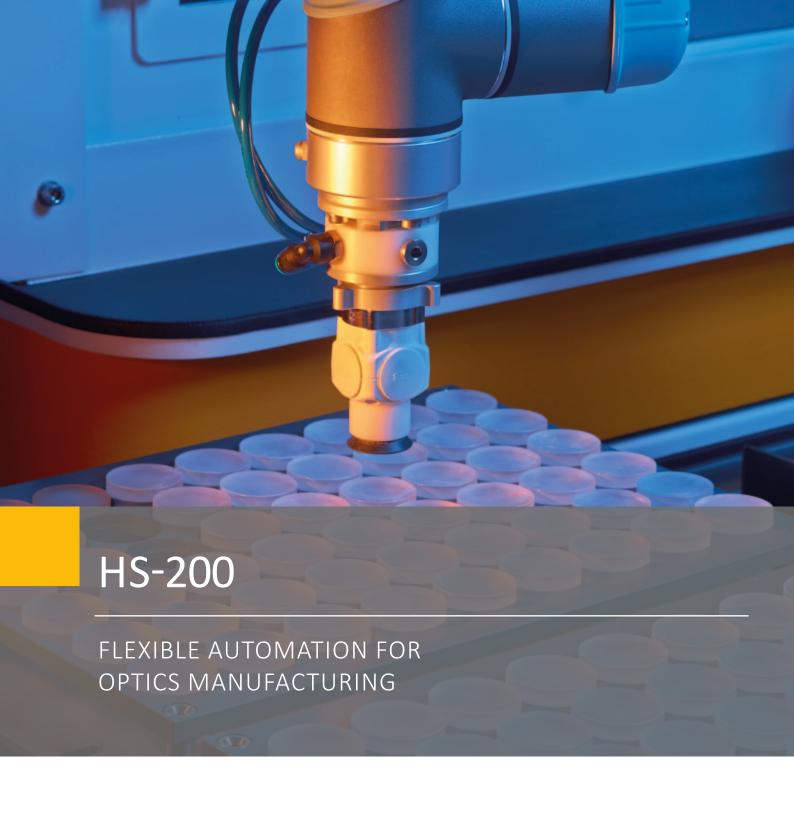

Extra sensitive lens handlina

Optional washing and turning stations

Centering station

Fully automated machine loading

#### **Efficiency**

- Use 2 trays for highest productivity and minimized reloading – up to 408 lenses per loading cycle
- Fully automated loading with at least 250 mm/sec increases your produc-
- Fully integrated washing and turning stations simplify the process (optional)

# **TECHNICAL INFORMATION**

| Dimensions (w x d)              | 1100 x 700 mm (43 x 28 inches) |
|---------------------------------|--------------------------------|
| Reach                           | 850 mm                         |
| Speed                           | ≥ 250 mm/sec                   |
| Max. capacity per loading cycle | 408 lenses Ø ≤ 18 mm, 2 trays  |