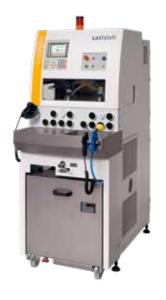

## **TORO-FLEX**

A manually operated lens polishers, designed to polish two lenses simultaneously. This technology considerably reduces the costs of production, eliminating activities related to the handling and storage of tools and materials. Additionally flexible polishing tools bring versatility and automation to the process. Toro-FLEX lens polisher can process surfaces of all geometries, and lenses of all organic materials.

## FEATURES + BENEFITS

- Robust dual lens polisher, designed for easy operation.
- Polishes concave, spherical, toric, free-form lens surfaces, and all organic materials.
- Tangential kinematics during the polishing process ensuring short polishing times and optimized lens quality.
- Long-lasting flexible polishing tools ensure high lens accuracy and an attractive cost/lens ratio.
- Seven different types of flexible tools cover the entire working range of Rx lenses.
- Lens washing basin, water spray and air gun prevent polishing slurry from drying on lenses.
- Integrated tool storage area with LED lights that show wear and selection, ensuring suitable choice for high process stability.
- The perfect complement to Satisloh's VFT-macro generators.

## TECHNICAL SPECIFICATIONS

| Productivity          | Up to 50 lenses / hour                                                         |
|-----------------------|--------------------------------------------------------------------------------|
| Working range         | Base curve concave: 0-14 dpt.<br>Cylinder: 0-6 dpt.<br>Lens diameter: 48-85 mm |
| Lens Material         | All organic materials                                                          |
| Dimensions<br>(wxdxh) | 695 x 1344 x 1843 mm<br>27 x 53 x 73 in.                                       |
| Weight                | 327 kg/ 720 lb                                                                 |