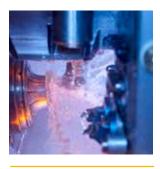

Fine-turning step.

Sinale action milling process.

Lens engraving with separate tool tip.

### FEATURES + BENEFITS

- Reliable, quick and precise system that is easy to set up.
- Symmetrical barrel-shaped working chamber eliminates calibration changes due to thermal expansion providing unmatched stability.
- Full surface milling and beveling. The multi-tooth cutter generates the lens in a single action: cribbing, beveling and back-side milling.
- VFT fast tool for ultimate surface accuracy and smoothness enabling short "cut-to-polish" processes.
- Auto-calibration of tools and axes eliminates manual center point adjustments. Combined with the inclined axes arrangement, it ensures accurate and repeatable results, avoiding breakage and production losses.