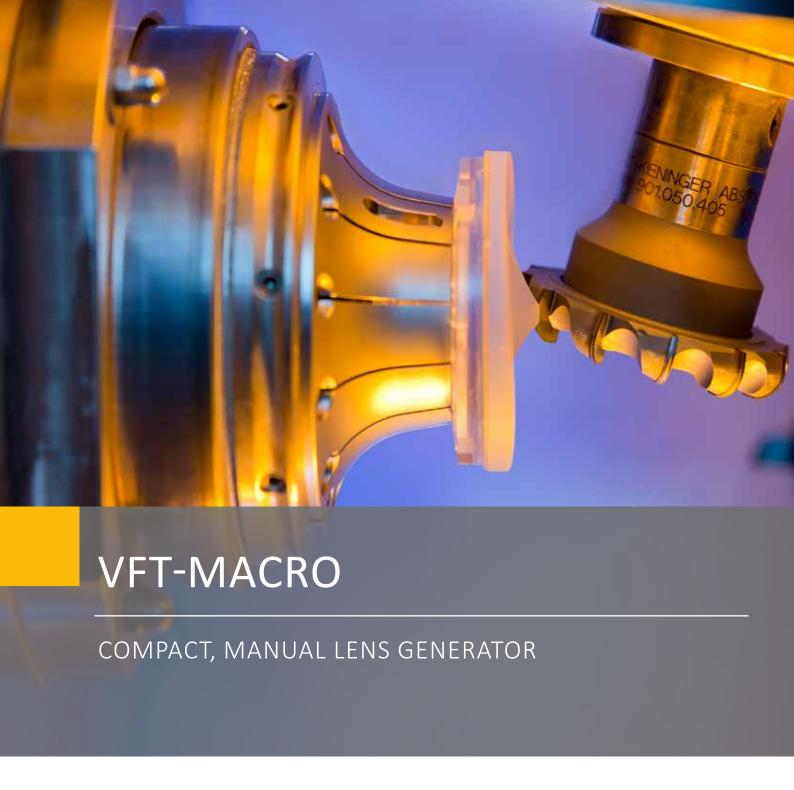

Fine-turning step.

Sinale action milling process.

Lens engraving with separate tool tip.

### FEATURES + BENEFITS

- Reliable, quick and precise system that is easy to set up.
- Symmetrical barrel-shaped working chamber eliminates calibration changes due to thermal expansion providing unmatched stability.
- Full surface milling and beveling. The multi-tooth cutter generates the lens in a single action: cribbing, beveling and back-side milling.
- VFT fast tool for ultimate surface accuracy and smoothness enabling short "cut-to-polish" processes.
- Auto-calibration of tools and axes eliminates manual center point adjustments. Combined with the inclined axes arrangement, it ensures accurate and repeatable results, avoiding breakage and production losses.