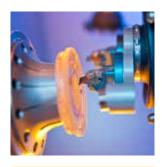

Fine-turning step.

Sinale action milling process.

Lens engraving with separate tool tip.

### FEATURES + BENEFITS

- Reliable, quick and precise system that is easy to set up.
- Symmetrical barrel-shaped working chamber eliminates calibration changes due to thermal expansion providing unmatched stability.
- Full surface milling and beveling. The multi-tooth cutter generates the lens in a single action: cribbing, beveling and back-side milling.
- VFT fast tool for ultimate surface accuracy and smoothness enabling short "cut-to-polish" processes.
- Auto-calibration of tools and axes eliminates manual center point adjustments. Combined with the inclined axes arrangement, it ensures accurate and repeatable results, avoiding breakage and production losses.