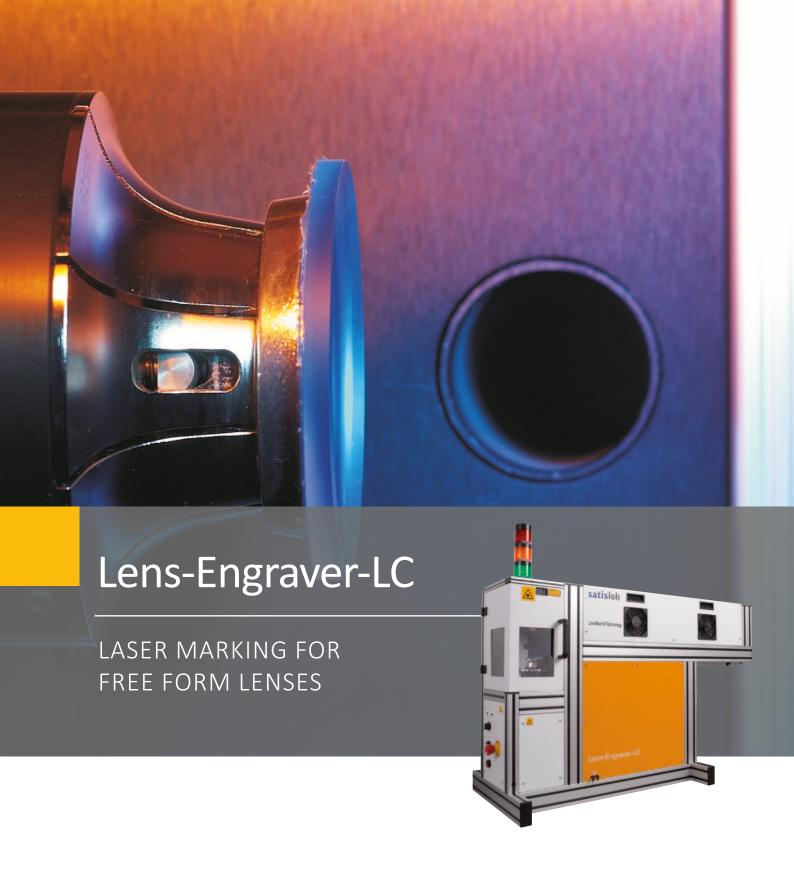

## FEATURES + BENEFITS

The Lens-Engraver-LC a highly reliable CO<sub>2</sub> laser engraver designed to perform, high quality semi-visible and visible markings on progressive-addition and single vision freeform/organic lenses. It precisely engraves any geometric shape including micro-circles, characters, logos (dxf or dwg) and product brands on all organic lens materials, uncoated, hard, AR coated or tinted lenses and convex, concave.