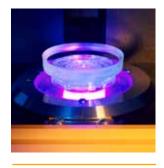

Dispensing of UV-curable adhesive

UV-curable adhesive connects lens blank & ART block-piece

Block/Prism ring

## **ART-BLOCKER-M**

Manual, compact, alloy-free lens blocking technology, easy to operate and maintain. The ART-Blocker-M employs reusable ART block-pieces and UV-curable adhesive to connect lens blank and block-piece for the surfacing process. It is the perfect solution for labs with low to mid volume manufacturing requirements.