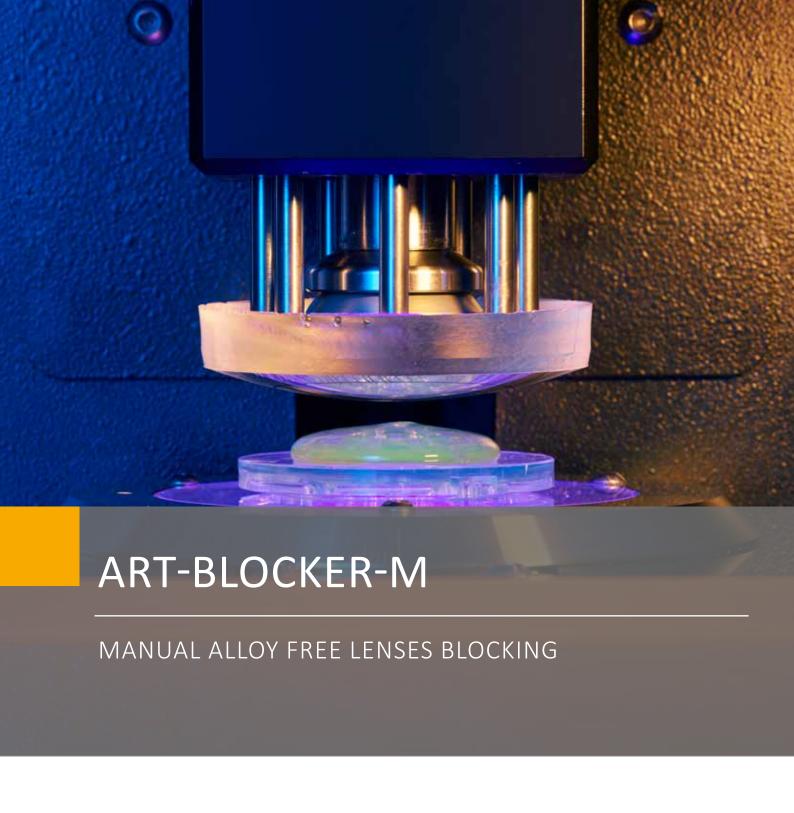

Dispensing of UV-curable adhesive

UV-curable adhesive connects lens blank & ART block-piece

Block/Prism ring

## **ART-BLOCKER-M**

Manual, compact, alloy-free lens blocking technology, easy to operate and maintain. The ART-Blocker-M employs reusable ART block-pieces and UV-curable adhesive to connect lens blank and block-piece for the surfacing process. It is the perfect solution for labs with low to mid volume manufacturing requirements.