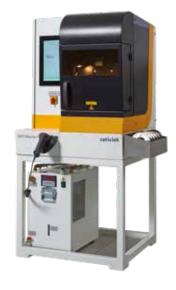

## **ART-BLOCKER-M**

Manual, compact, alloy-free lens blocking technology, easy to operate and maintain. The ART-Blocker-M employs reusable ART block-pieces and UV-curable adhesive to connect lens blank and block-piece for the surfacing process. It is the perfect solution for labs with low to mid volume manufacturing requirements.

## FEATURES + BENEFITS

- Fast UV-curing process eliminates cooling time after blocking.
- A scanner interface enters job data automatically, simplifying operation and saving time.
- The work sequence is displayed on the screen, reducing operator errors.
- Prism rings help set the lens in the right position.
- A message on the monitor alerts the operator when the process is complete, avoiding breakage from stopping too early.