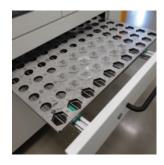

Intelliaent block-piece storage

Vacuum operated suction cup picks block-pieces

Multi-axis handling system

Block-piece discharae drawers

- Multi-axis handling system identifies, picks, and stores all ART block-pieces
- Automatically selects the correct block-pieces for each job, eliminating manual intervention at job launch
- Picks and removes used block-pieces from tray
- Discharges block-pieces that require cleaning or replace-
- Two dedicated drawers store discharged block-pieces without interrupting the production flow
- Supports up to four ART-blockers, launching up to 200 jobs per hour