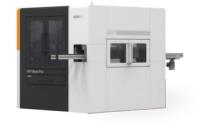

## FEATURES + BENEFITS

ART-Block-Pod, a fully automated ART block-piece handling system, enables closed-loop block circulation from job launch to job launch. It eliminates operator block-piece manipulation while increasing lab productivity and efficiency.

## TECHNICAL INFORMATION

| Productivity        | up to 200 jobs / hour                                                            |
|---------------------|----------------------------------------------------------------------------------|
| Working Range       | all OPS Premium Block-Pieces<br>Base Curve: 1 – 9 (R500 – R60)<br>DIM: 50 – 75mm |
| Energy requirements | 200 – 480 V, 50/60 Hz 12 kVA                                                     |
| Dimensions (wxdxh)  | 2019 x 1899 x 1949 mm / 79.5 x 74.76 x 76.73 inch                                |
| Weight              | 1800 kg / 3970 lb                                                                |
| Communication       | TCP/IP or RS232                                                                  |