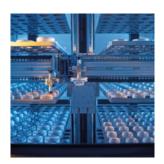

- Multi-axis handling system identifies, picks, and stores all ART block-pieces
- Automatically selects the correct block-pieces for each job, eliminating manual intervention at job launch
- Picks and removes used block-pieces from tray
- Discharges block-pieces that require cleaning or replace-
- Two dedicated drawers store discharged block-pieces without interrupting the production flow
- Supports up to four ART-blockers, launching up to 200 jobs per hour