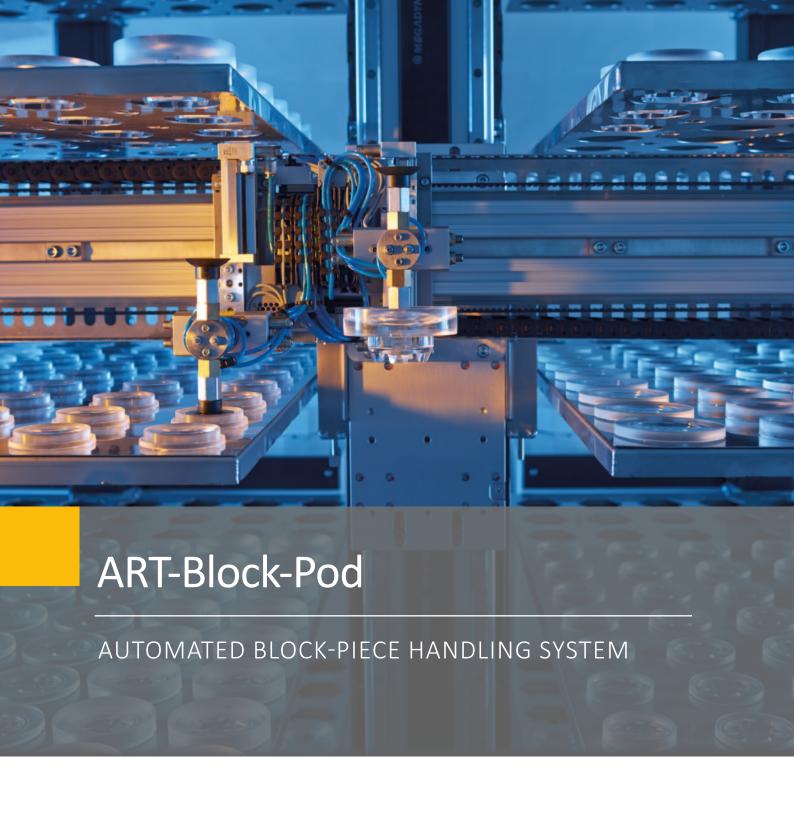

## FEATURES + BENEFITS

ART-Block-Pod, a fully automated ART block-piece handling system, enables closed-loop block circulation from job launch to job launch. It eliminates operator block-piece manipulation while increasing lab productivity and efficiency.

- Multi-axis handling system identifies, picks, and stores all ART block-pieces
- Automatically selects the correct block-pieces for each job, eliminating manual intervention at job launch
- Picks and removes used block-pieces from tray
- Discharges block-pieces that require cleaning or replace-
- Two dedicated drawers store discharged block-pieces without interrupting the production flow
- Supports up to four ART-blockers, launching up to 200 jobs per hour